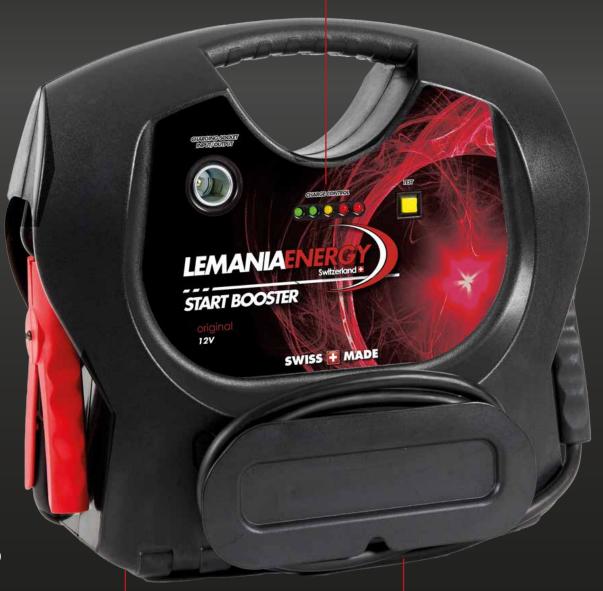

### LED CHARGE INDICATOR

The test button allows users to easily check the charge level of the booster and test the alternator of a vehicle.

**Model** P11-2500

Volts 12V

Peak Amps (A) 2500A

# ULTRA HIGH GRADE CABLES

Full copper woven cables are extremely durable and allow for very limited losses providing the highest starting power.