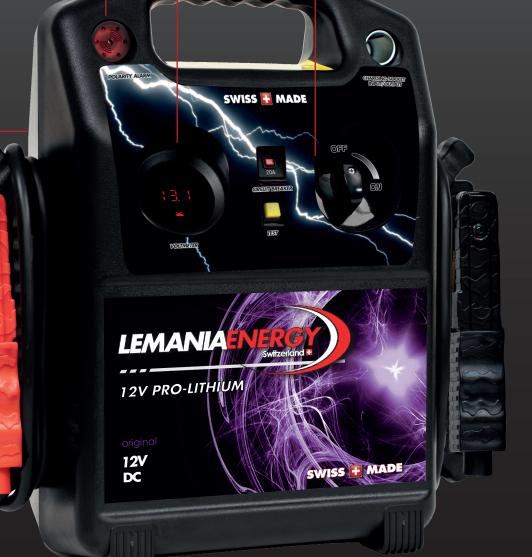

## **PRO-LITHIUM BOOSTER**

This model is fitted with an

easy to use on off switch for

maximum safety.

### **DIGITAL VOLTMETER**

This display allows professionals — to quickly see the voltage available and to test the alternator of a vehicle.

### REVERSE POLARITY ALARM

This audible and visual alert informs professionals of incorrect terminal connections.

### RIBBED ABS CHASSIS

Reinforced internal structure provides strength and durability making a dependable chassis.

Model L20-224

Volts 12V

Peak Amps (A) 5000 (12V)

**Battery** LifePO4 220Wh