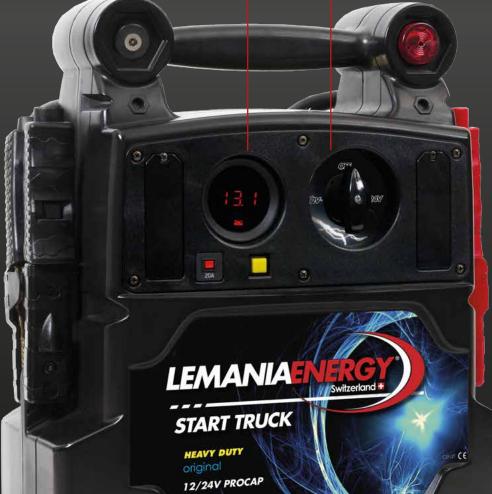

## **PROCAP BOOSTER**

This display allows professionals to quickly see the voltage available and to test the alternator of a vehicle.

12V 24V

## 12-24V SWITCH

Easy to use switch allows the booster to be changed from 12V to 24V.

## DEVEDSE DOLADITY ALADA

This audible and visual alert informs professionals of incorrect terminal connections.

SWISS # MADE

Model C21-ST

**Volts** 12/24

**Peak Amps (A)** 10000