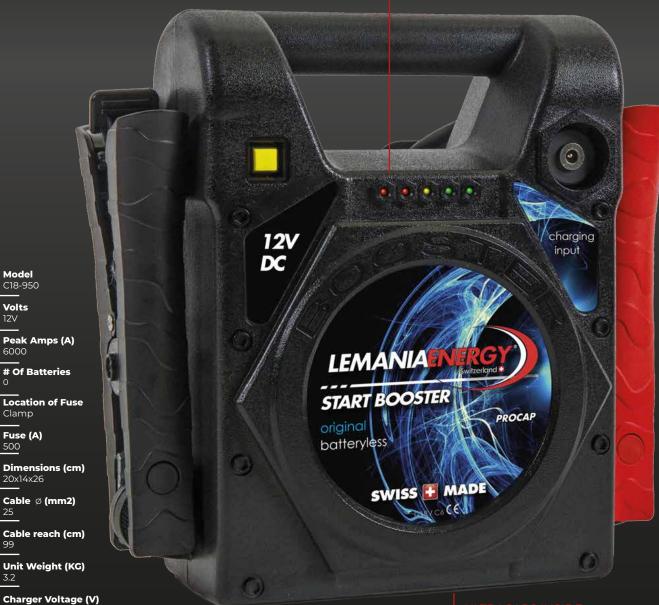

Charger Amps (A)

**Model** C18-950

Volts 12V

Clamp

**Fuse (A)** 500

Vehicle types