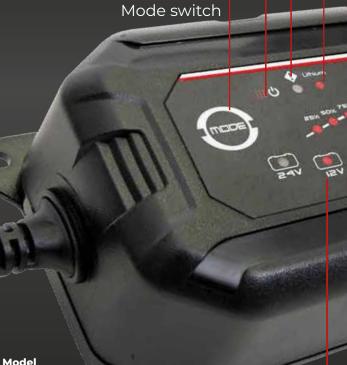

## PROFESSIONAL SMART BATTERY CHARGER

Smart clamps

**12V** 24V

Warning indicator

Power LED

Charge level indicator

Lithium indicator

LEM 1224150