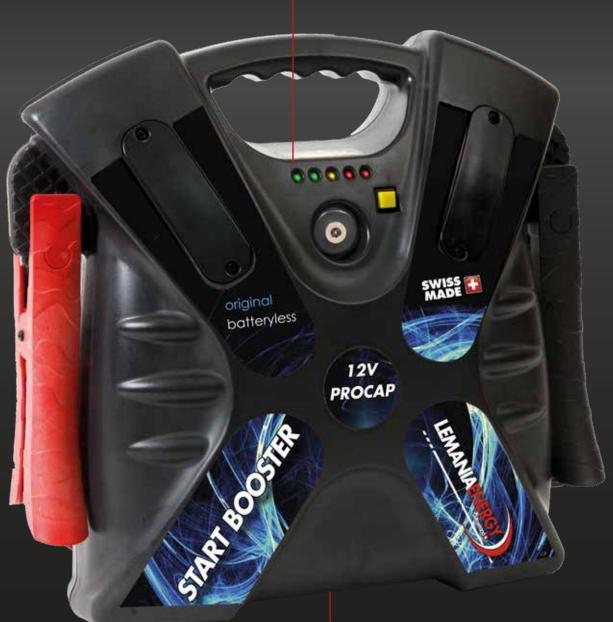

# **C9 - 1440**

Our BATTERYLESS PROCAP range uses the highest quality and most powerful UltraCapacitor technology to produce an extremely powerful booster fit for the toughest starting applications. Their light weight and ultra fast recharge allow professionals to perform an unlimited number of daily starts.

## **PROCAP BOOSTER**

12V

#### LED CHARGE INDICATOR

The test button allows users to easily check the charge level of the booster and test the alternator of a vehicle.

#### Model C9-1440

Volts 12V

**Peak Amps (A)** 4500

### **ULTRACAPS INSIDE**

Using the latest in capacitor technology this booster can be recharged in seconds to provide unlimited starts.