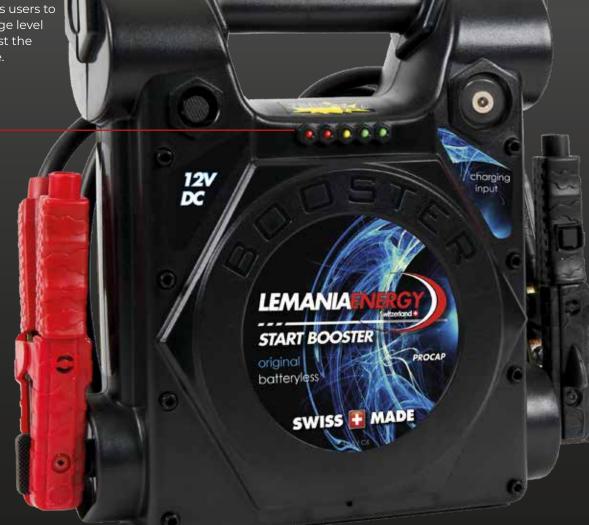

## **PROCAP BOOSTER**

## ED CHARGE INDICATOR

The test button allows users to easily check the charge level of the booster and test the alternator of a vehicle.

## **Model** C6-1900

**Volts** 12V

Peak Amps (A) 6000