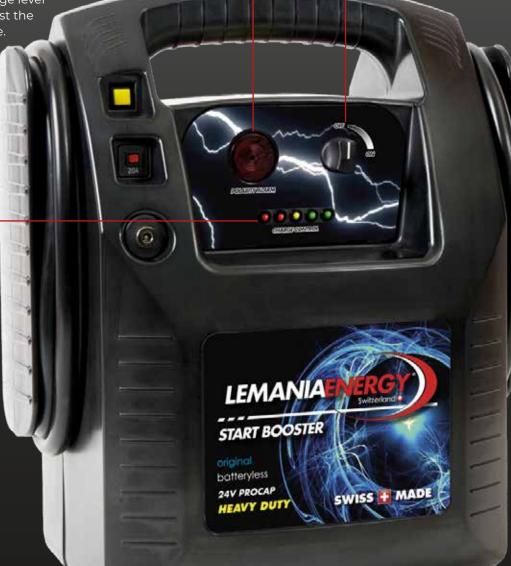

#### DEVEDSE DOLADITY ALADM

This audible and visual alert informs professionals of incorrect terminal connections.

#### ON/OFF SWITCH

This model is fitted with an easy to use on off switch for maximum safety.

#### LED CHARGE INDICATOR

The test button allows users to easily check the charge level of the booster and test the alternator of a vehicle.

Model C15-3000 Volts

12V

Peak Amps (A) 9000