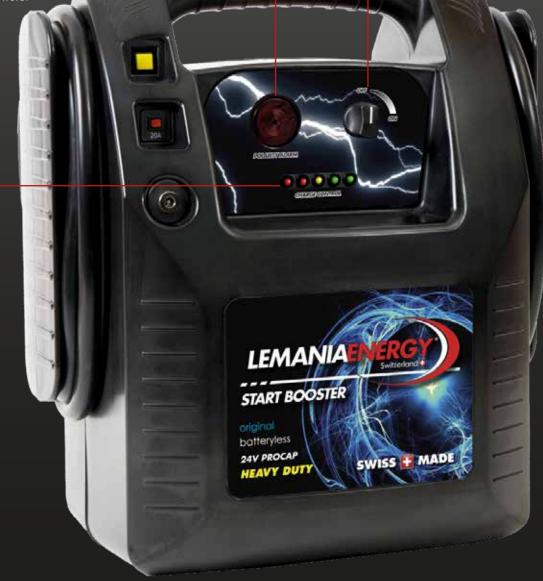

#### **REVERSE POLARITY ALARM**

This audible and visual alert informs professionals of incorrect terminal connections.

#### ON/OFF SWITCH

This model is fitted with an easy to use on off switch for maximum safety.

#### LED CHARGE INDICATOR

The test button allows users to easily check the charge level of the booster and test the alternator of a vehicle.

**Model** C15-1500

Volts 12V

**Peak Amps (A)** 7000