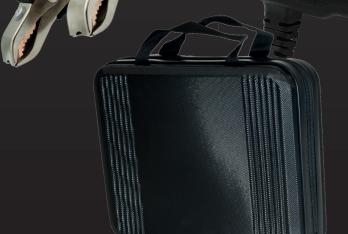

Starter test

**Ground test** 12V

Weight (kg)

0.54 kg (T12 without clamps) 0.70 kg (T12 with clamps)

Cable length (cm)

Vehicle types

CARRY CASE INCLUDED

Cigar Plug Connector

12V

Weight (kg)

0.54 kg (T12 without clamps) 0.70 kg (T12 with clamps)

Cable lengh (cm)

**Vehicle types** 

CARRY CASE INCLUDED

LEMANIAEN Switzerland E

www.lemania-energy.com