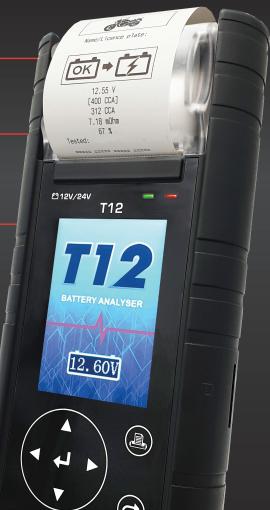

Integrated printer

Scan Me

Color Lcd Display

Responsive touchpad

Model

T12 (blue)

Lithium battery test range (CCA) 100-2000

Lead acid battery test range (CCA) 100-2000

Dimensions (cm)

Reverse polarity protection

**Battery test** 12V

Alternator test

Starter test

**Ground test** 12V

Weight (kg)

0.54 kg (T12 without clamps) 0.70 kg (T12 with clamps)

Cable length (cm)

Vehicle types

CARRY CASE INCLUDED

Cigar Plug Connector

### Model

T12 (black)

**Lithium battery** test range (CCA)

100-2000

**Lead acid battery** test range (CCA)

100-2000

**Dimensions (cm)** 

**Reverse polarity protection** 

Yes

**Battery test** 

12V

**Alternator test** 

12/24V

Starter test

12/24V

**Ground test** 

12V

Weight (kg)

0.54 kg (T12 without clamps) 0.70 kg (T12 with clamps)

Cable lengh (cm)

**Vehicle types** 

CARRY CASE INCLUDED

LEMANIAEN Switzerland E

www.lemania-energy.com