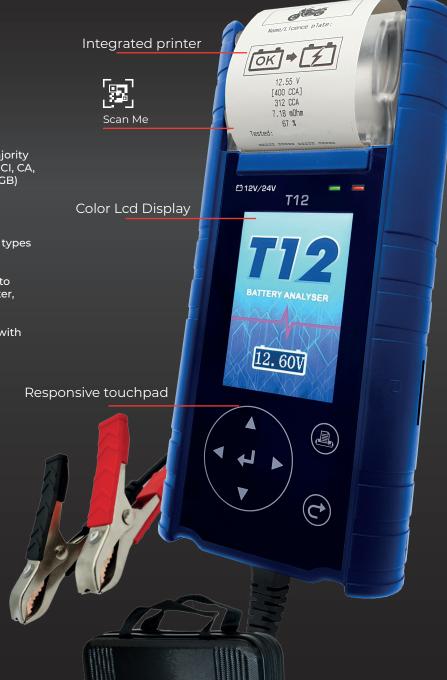

d quickly measure the starting capacity and condition of a vehicule's battery, as well as its starting and charging systems.





- Analyze battery with the majority of battery standards (CCA, BCI, CA, MCA, JIS, DIN, IEC, EN, SAE, GB)
- ✓ Sharing results by QR Code
- Test & detect bad cells in all types of starting batteries
- Reverse Polarity protection to prevent damage on the tester, vehicle or battery
- Tester always ready for use with battery-free operation

Model

T12 (blue)

Lithium battery test range (CCA) 100-2000

Lead acid battery test range (CCA) 100-2000

Dimensions (cm)

Reverse polarity protection

**Battery test** 12V

Alternator test

Starter test

**Ground test** 12V

Weight (kg)

0.54 kg (T12 without clamps) 0.70 kg (T12 with clamps)

Cable length (cm)

Vehicle types





CARRY CASE INCLUDED





Cigar Plug Connector

www.lemania-energy.com

### **ADVANCED BATTERY TESTER**

Easily and quickly measure the starting capacity and condition of a vehicule's battery, as well as its starting and charging systems.





- Analyze battery with the majority of battery standards (CCA, BCI, CA, MCA, JIS, DIN, IEC, EN, SAE, GB)
- Sharing results by QR Code
- Test & detect bad cells in all types of starting batteries
- Reverse Polarity protection to prevent damage on the tester, vehicle or battery
- Tester always ready for use with battery-free operation

Integrated printer



Scan Me

Color Lcd Display

Responsive touchpad



### Model

T12 (black)

**Lithium battery** test range (CCA)

100-2000

**Lead acid battery** test range (CCA)

100-2000

**Dimensions (cm)** 

**