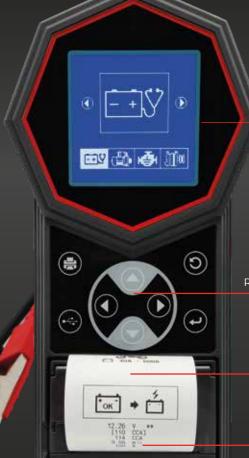

-Integrated printer

Scan Me

USB connection

CARRY CASE INCLUDED

LEMANIAENERGY
Switzerland

www.lemania-energy.com