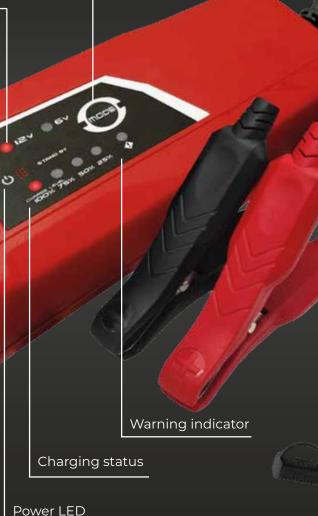

## LEM-BLEM 2.0

Mode selection

**6V 12V** 

Input Voltage (V) 220-240V - 50/60Hz

0.66\*(with clamps/eyelets/cigar lighter)

Vehicle types

Eyelet connectors

**Smart Clamps** 

www.lemania-energy.com