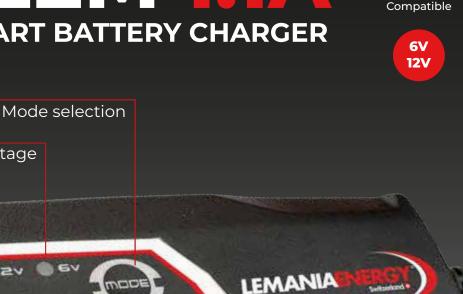

## LEM-BLEM 1. **PROFESSIONAL SMART BATTERY CHARGER**

Voltage

3

Power LED

Lithium

Model LEM 61211

Charging Amps (A) 1.1A (12V) /1.1A (6V)

Input Voltage (V) 220-240V - 50/60Hz

Battery type 12V Lead acid battery: 2.2Ah~40Ah 12V Lithium battery: 2.2Ah~40Ah 6V Lead acid battery: 2.2Ah~40Ah

Min-Max capacity (Ah) 2.2~40Ah

Power consumption 30W

**IP** Rating 65

Dimensions 21x6x3.6

Cable length (cm) 200