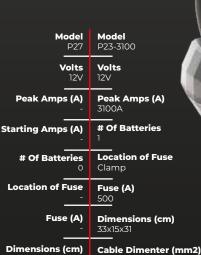

## P23 - 3100

Cable Length (cm) Unit Weight (KG)

Unit Weight (KG) Charger Voltage (V)

Charger Voltage (V) Charger Amps (A)

Charger Amps (A) Vehicle types

Easy to use, it keeps the booster

ready for use. Can also recharge external 6V or 12V batteries.