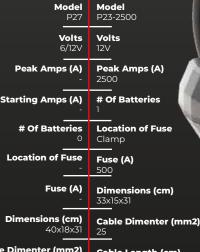

# **P27**

Full copper woven cables are extremely durable and allow for very limited losses providing the highest starting power.

LEMANIA

START BOOSTER

SWISS # MADE

The test button allows users to easily check the charge level of the booster and test the alternator of a vehicle.

Charger Amps (A) Vehicle types

Easy to use, it keeps the booster ready for use. Can also recharge

external 6V or 12V batteries.

Starting Amps (A) Cable Dimenter (mm2) Cable Length (cm) Cable Dimenter (mm2) Cable Length (cm) Unit Weight (KG) Unit Weight (KG) Charger Voltage (V) Charger Voltage (V) Charger Amps (A)