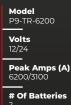

# P = T R = 6200

Location of Fuse

Clamp **Fuse (A)** 500

Dimensions (cm) 38x35x27 **Cable Ø (mm2)** 50

Cable Length (cm) 165

Unit Weight (KG)

Charger Voltage (V)

Charger Amps (A)

Vehicle types