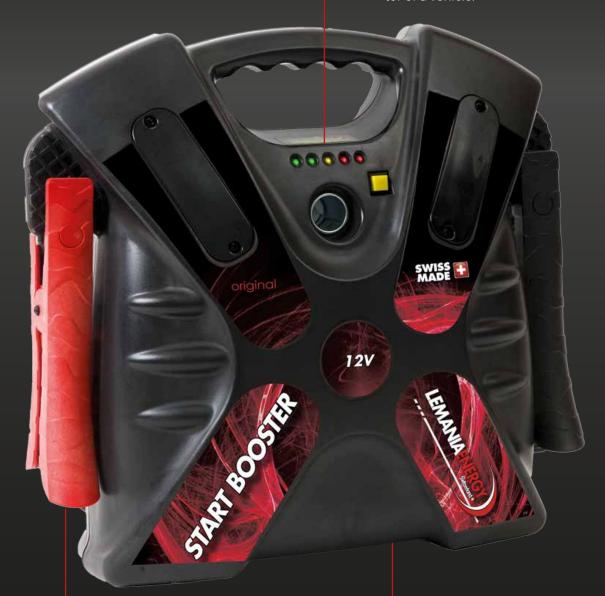

# **START BOOSTER**

### LED CHARGE INDICATOR

The test button allows users to easily check the charge level of the booster and test the alternator of a vehicle.

### Model P9-3100

Volts 12V

Peak Amps (A) 3100

# **ULTRA HIGH GRADE CABLES**

Full copper woven cables are extremely durable and allow for very limited losses providing the highest starting power.

# DIBBED ARS CHASSIS

Reinforced internal structure provides strength and durability making a dependable chassis.