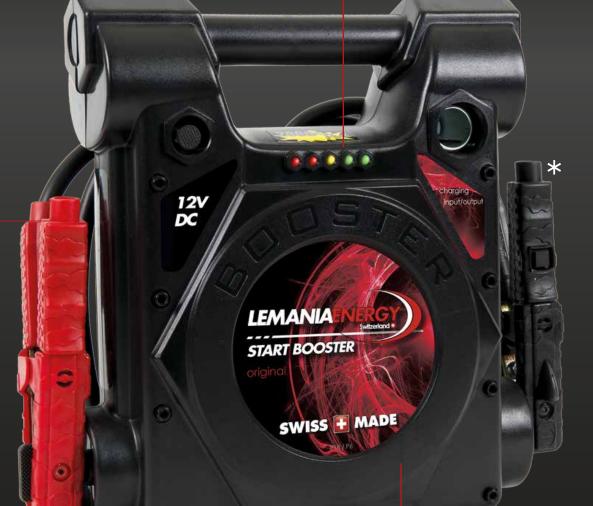

### LED CHARGE INDICATOR

The test button allows users to easily check the charge level of the booster and test the alternator of a vehicle.

Optional LED clamps\*

**Model** P6-2500

Volts 12V

Peak Amps (A) 2500A