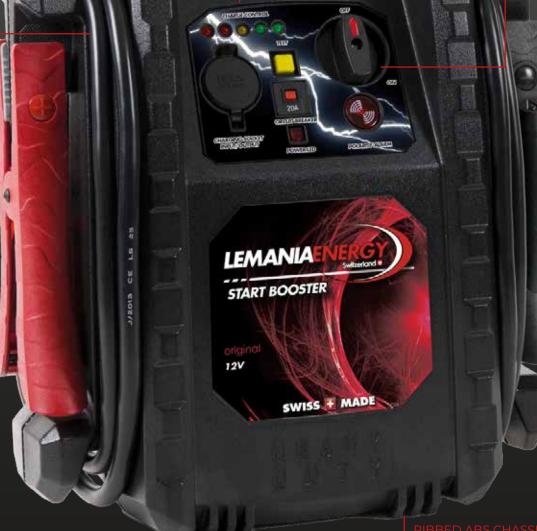

## **START BOOSTER**

Full copper woven cables are extremely durable and allow for very limited losses providing the highest starting power.

The test button allows users to easily check the charge level of the booster and test the alternator of a vehicle.

This model is fitted with an easy to use on off switch for maximum safety.

Model P26-2500 Volts

12V

Peak Amps (A) 2500A

This model is fitted with an easy to use on off switch for maximum safety.

P26-3100

Fuse (A)

**Cable** Ø **(mm2)** 25

Cable Length (cm) 140

Unit Weight (KG)

Charger Voltage (V)

Charger Amps (A)