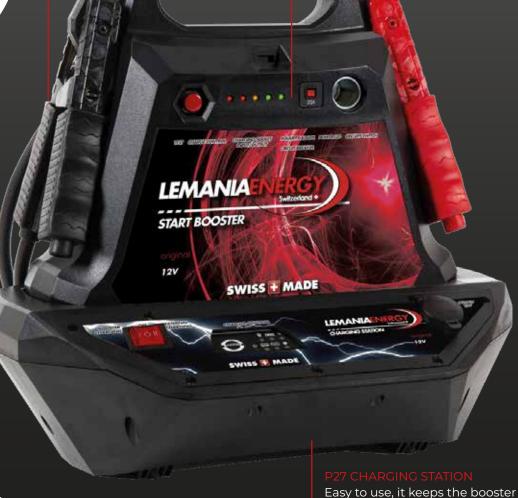

# P27

## LILTRA HIGH GRADE CARLE

Full copper woven cables are extremely durable and allow for very limited losses providing the highest starting power.

## LED CHARGE INDICATOR

The test button allows users to easily check the charge level of the booster and test the alternator of a vehicle.

Location of Fuse

- 500

Fuse (A)
- 500

Fuse (A)
- 33x15x31

Dimensions (cm)
40x18x31