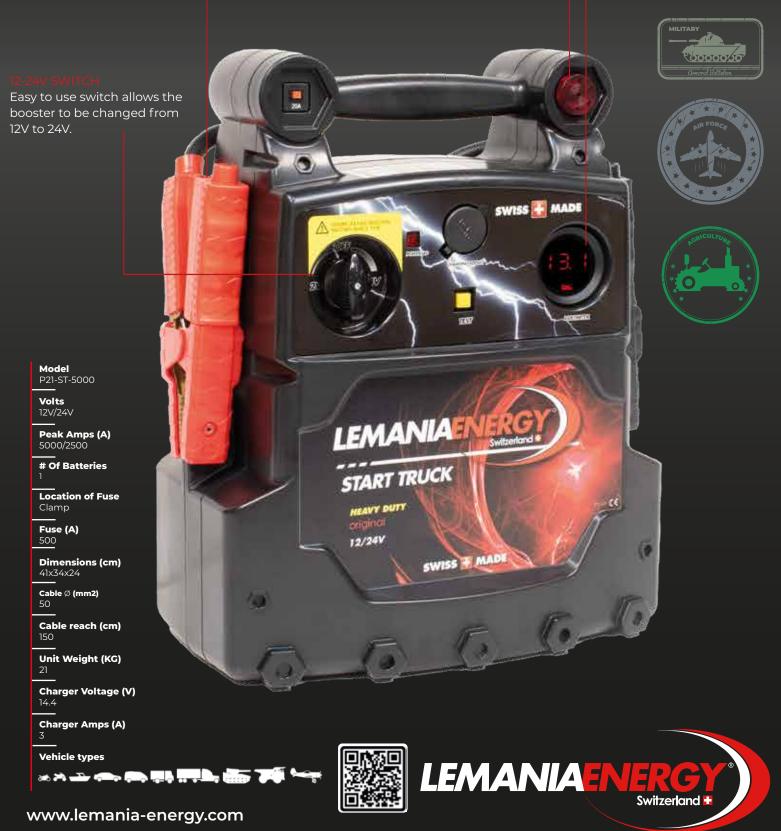

# P21-ST-50000**START BOOSTER**

Pure brass clamps with braided connection protected by a saftey fuse.

This audible and visual alert informs professionals of incorrect terminal connections.

This display allows professionals to quickly see the voltage available and to test the alternator of a vehicle.

### INBUILT SAFTEY FUSE

Pure brass clamps with braided connection protected by a saftey fuse.

## EVERSE POLARITY ALARM

This audible and visual alert informs professionals of incorrect terminal connections.

### DIGITAL VOLTMETER

This display allows professionals to quickly see the voltage available and to test the alternator of a vehicle.

Easy to use switch allows the booster to be changed from 12V to 24V.

**Model** P21-ST-6400

**Volts** 12V/24<u>V</u>

**Peak Amps (A)** 6400/3200

# Of Batteries

Location of Fuse

Fuse (A) 500

Dimensions (cm) 41x34x24

**Cable** Ø **(mm2)** 50

Cable reach (cm) 150

Unit Weight (KG)

Charger Voltage (V) 14.4

Charger Amps (A)

Vehicle types

www.lemania-energy.com

ا **بابر بابر جم حم خد م**د