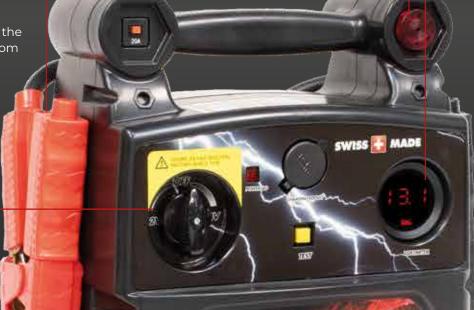

#### INBUILT SAFTEY FUSE

Pure brass clamps with braided connection protected by a saftey fuse.

AGM

#### REVERSE POLARITY ALARM

This audible and visual alert informs professionals of incorrect terminal connections.

#### DIGITAL VOLTMETER

This display allows professionals to quickly see the voltage available and to test the alternator of a vehicle.

### 2-24V SWITCH

Easy to use switch allows the booster to be changed from 12V to 24V.

LEMANIAE

START TRUCK

HEAVY DUTY

12/24V

**Model** P21-ST-5000

**Volts** 12V/24V