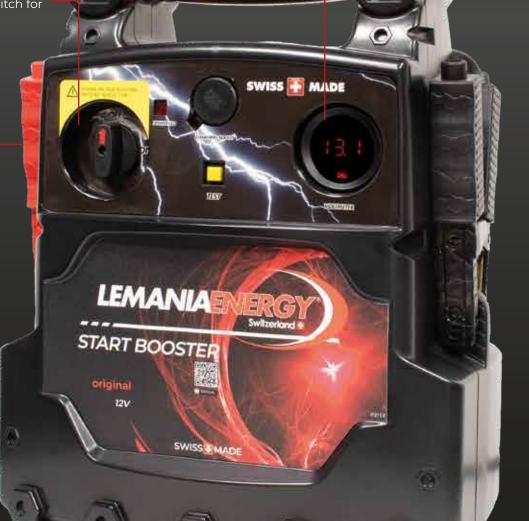

## REVERSE POLARITY ALARM

This audible and visual alert informs professionals of incorrect terminal connections.

## DIGITAL VOLTMETER

This display allows professionals to quickly see the voltage available and to test the alternator of a vehicle.

## **ON/OFF SWITCH**

This model is fitted with an easy to use on off switch for maximum safety.

## INBUILT SAFTEY FUSE

Pure brass clamps with braided connection protected by a saftey fuse.

> **Model** P21-2500

**Volts** 12V

**Peak Amps (A)** 2500A