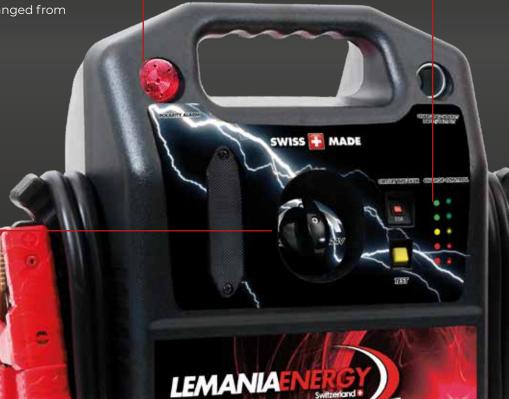

## START TRUCK

This audible and visual alert informs professionals of incorrect terminal connections.

The test button allows users to easily check the charge level of the booster and test the alternator of a vehicle.

Chorocorpio

Easy to use switch allows the booster to be changed from 12V to 24V.

**Volts** 12/24

# Of Batteries

Cable Ø (mm2) 50

Unit Weight (KG) 25.5

Charger Voltage (V)

Charger Amps (A)

\*voltmeter in option

START TRUCK

SWISS # MADE