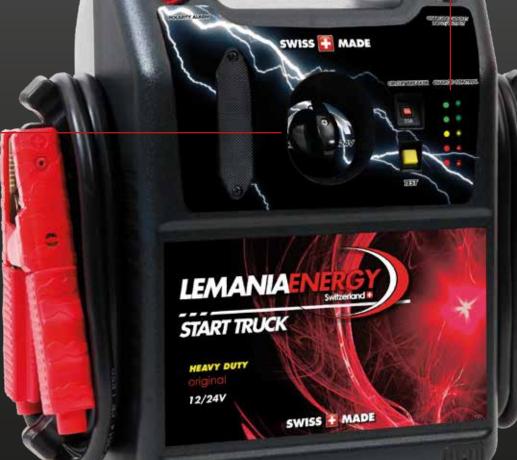

# P20-ST-5000

**START TRUCK** 

# 12-24V SWITCH

Easy to use switch allows the booster to be changed from 12V to 24V.

## REVERSE POLARITY ALARM

This audible and visual alert informs professionals of incorrect terminal connections.

### LED CHARGE INDICATOR

The test button allows users to easily check the charge level of the booster and test the alternator of a vehicle.

Peak Amps (A) 5000/2500

**Model** P20-ST-5000

12/24

# RIBBED ABS CHASSIS

Reinforced internal structure provides strength and durability making a dependable chassis.