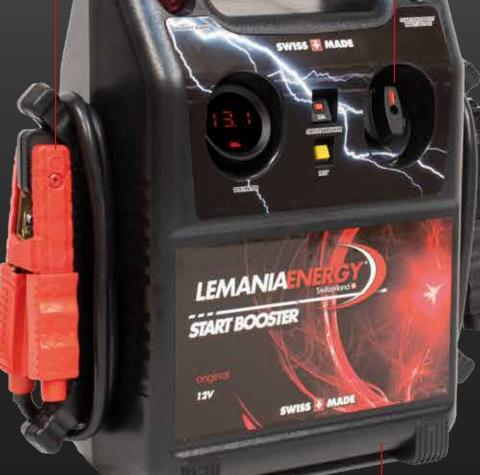

#### ON/OFF SWITCH

This model is fitted with an easy to use on off switch for maximum safety.

#### REVERSE POLARITY ALARM

This audible and visual alert ——informs professionals of incorrect terminal connections.

### INBUILT SAFTEY FUSE

Pure brass clamps with braided connection protected by a saftey fuse.

**Model** P20-2500

Volts 12V

Peak Amps (A) 2500A

# Of Batteries

Location of Fuse Clamp

**Fuse (A)** 500

Dimensions (cm) 41x39x16

Cable Ø (mm2) 25

Cable reach (cm) 172

Unit Weight (KG)

Charger Voltage (V)