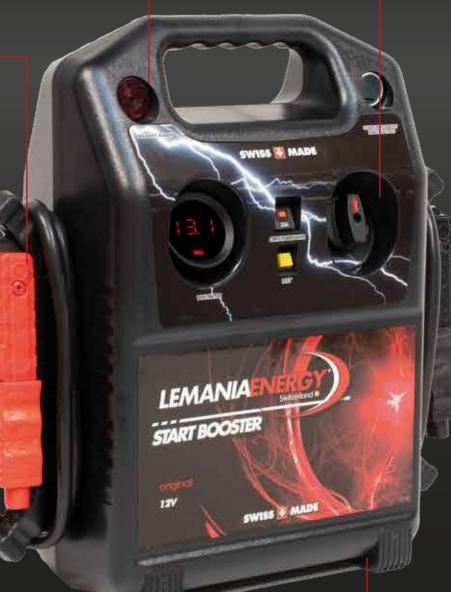

# P20-3100

## **START BOOSTER**

#### ON/OFF SWITCH

This model is fitted with an easy to use on off switch for maximum safety.

#### DEVERSE DOLARITY ALARM

This audible and visual alert informs professionals of incorrect terminal connections.

### INBUILT SAFTEY FUSE

Pure brass clamps with braided connection protected by a saftey fuse.

**Model** P20-3100

Volts 12V

Peak Amps (A) 3100A