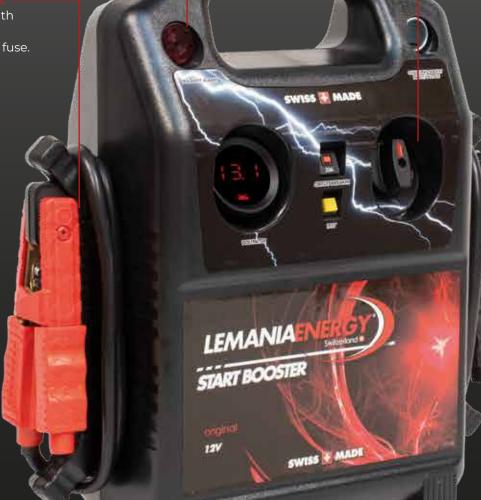

## 20-1000

## **6V**

Old car

## **START BOOSTER**

This model is fitted with an easy to use on off switch for maximum safety.

#### This audible and visual alert

informs professionals of incorrect terminal connections.

Pure brass clamps with braided connection protected by a saftey fuse.

P20-1000

Volts 6V

Peak Amps (A)