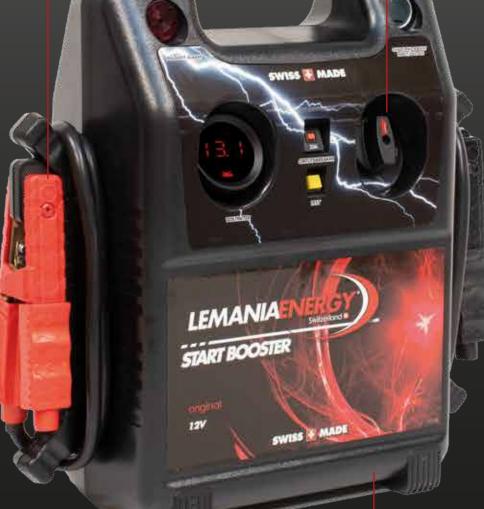

# P20-2500

## **START BOOSTER**

#### ON/OFF SWITCH

This model is fitted with an easy to use on off switch for maximum safety.

#### REVERSE POLARITY ALARM

This audible and visual alert informs professionals of incorrect terminal connections.

#### INBUILT SAFTEY FUSE

Pure brass clamps with braided connection protected by a saftey fuse.

**Model** P20-2500

Volts 12V

Peak Amps (A) 2500A