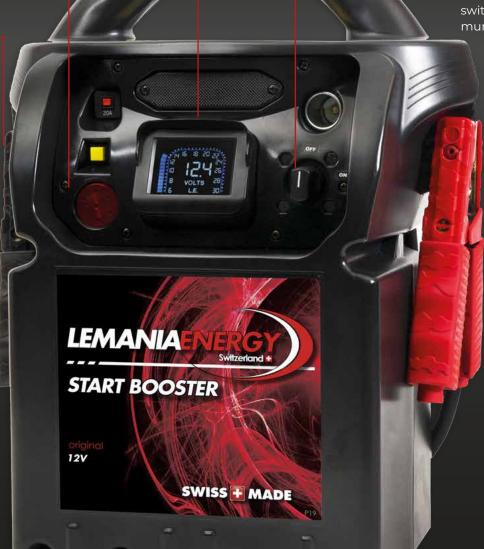

# DIGITAL VOLTMETER

This display allows professionals to quickly see the voltage available and to test the alternator of a vehicle.

# REVERSE POLARITY ALARM

This audible and visual alert ——informs professionals of incorrect terminal connections.

# DN/OFF SWITCH

This model is fitted with an easy to use on off switch for maximum safety.

# INBUILT SAFTEY FUSE—

Pure brass clamps with braided connection protected by a saftey fuse.