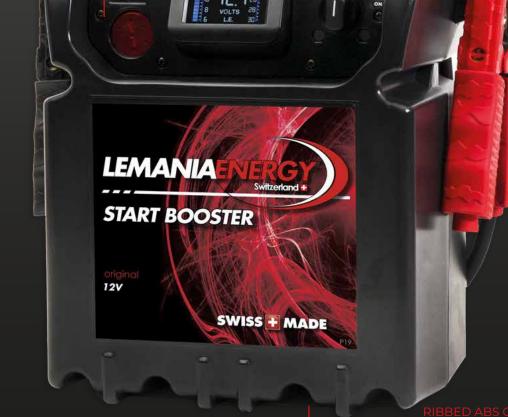

# P19-2500

## **START BOOSTER**

This audible and visual alert informs professionals of incorrect terminal connections.

### INBUILT SAFTEY FUSE

Pure brass clamps with braided connection protected by a saftey fuse.

#### DIGITAL VOLTMETED

This display allows professionals to quickly see the voltage available and to test the alternator of a vehicle.

#### ON/OFF SWITCH

This model is fitted with an easy to use on off switch for maximum safety.

**Model** P19-2500

Volts 12V

Peak Amps (A) 2500A