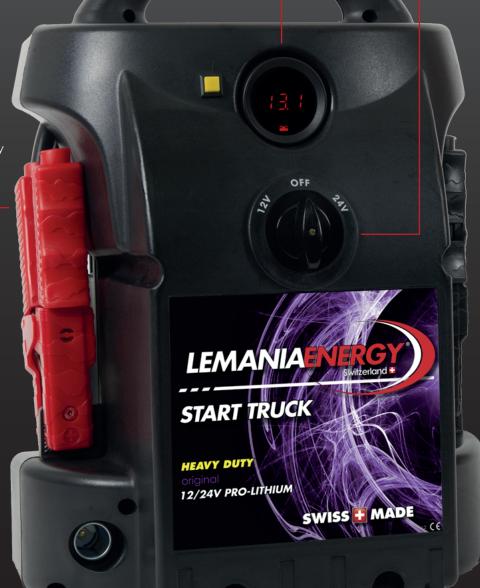

## DIGITAL VOLTMETER

This display allows professionals to quickly see the voltage available and to test the alternator of a vehicle.

#### 12-2/1/ S1M/ITCL

Easy to use switch allows the booster to be changed from 12V to 24V.