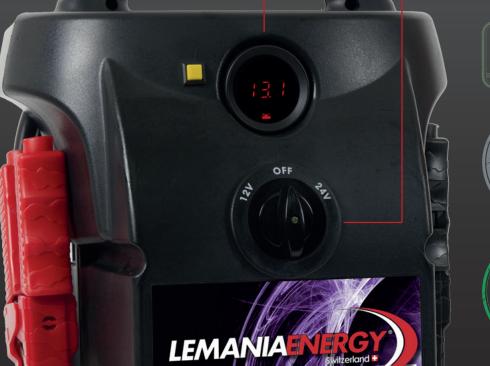

# **PRO-LITHIUM START TRUCK**

This display allows professionals to quickly see the voltage available and to test the alternator of a vehicle.

Easy to use switch allows the booster to be changed from 12V to 24V.