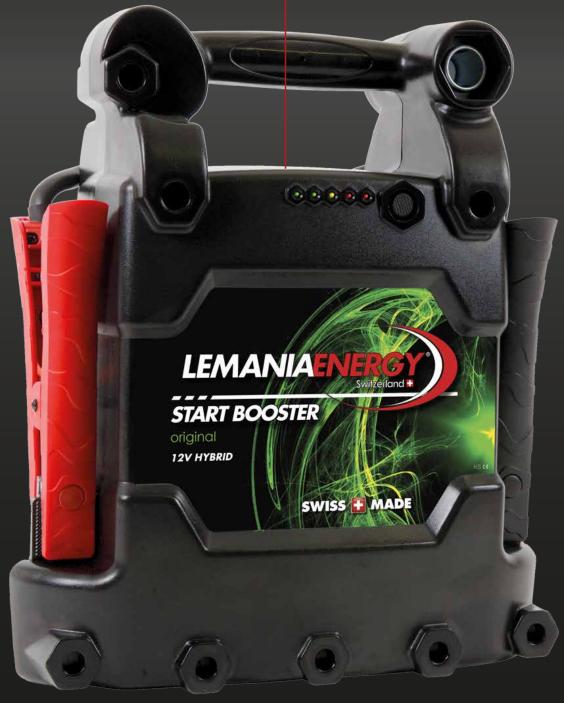

## H5-15-720

The Hybrid is a combination of the highest quality starting batteries and the most powerful UltraCapacitors. Hybrids provide Ultra High starting current and extended cranking duration creating the perfect mix for professionals. These powerful boosters combine the best features of our technologies.

### **HYBRID BOOSTER**

The test button allows users to easily check the charge level of the booster and test the alternator of a vehicle.

Model H5-15-720

> Volts 12V

Peak Amps (A) 2400

Farads (F)

# Of Batteries

Location of Fuse Clamp

Fuse (A) 500

Dimensions (cm)

Cable  $\emptyset$  (mm2)

**Cable Length (cm)** 78

Unit Weight (KG)

Charger Voltage (V)

Charger Amps (A)

Vehicle types