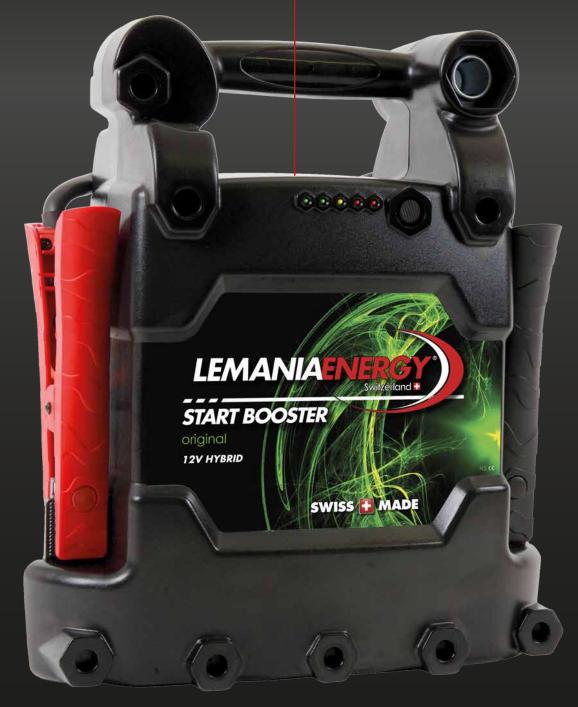

# **H5-15-950**

The Hybrid is a combination of the highest quality starting batteries and the most powerful UltraCapacitors. Hybrids provide Ultra High starting current and extended cranking duration creating the perfect mix for professionals. These powerful boosters combine the best features of our technologies.

## **HYBRID BOOSTER**

### LED CHARGE INDICATOR

The test button allows users to easily check the charge level of the booster and test the alternator of a vehicle.

**Model** H5-15-950

Volts

Peak Amps (A) 3500

Farads (F) 5x950

# Of Batteries

**Location of Fuse** Clamp

Fuse (A)

Dimensions (cm) 37x32x16

Cable Ø (mm2)

Cable Length (cm)

Unit Weight (KG)

Charger Voltage (V)

Charger Amps (A)

Vehicle types