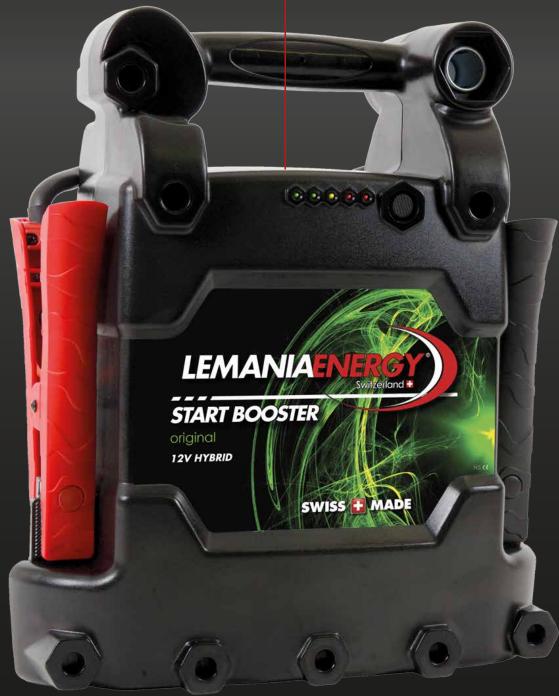

## H5-15-720

The Hybrid is a combination of the highest quality starting batteries and the most powerful UltraCapacitors. Hybrids provide Ultra High starting current and extended cranking duration creating the perfect mix for professionals. These powerful boosters combine the best features of our technologies.

## **HYBRID BOOSTER**

The test button allows users to easily check the charge level of the booster and test the alternator of a vehicle.

Model H5-15-720

Volts 12V

Peak Amps (A) 2400

Farads (F) 5x720