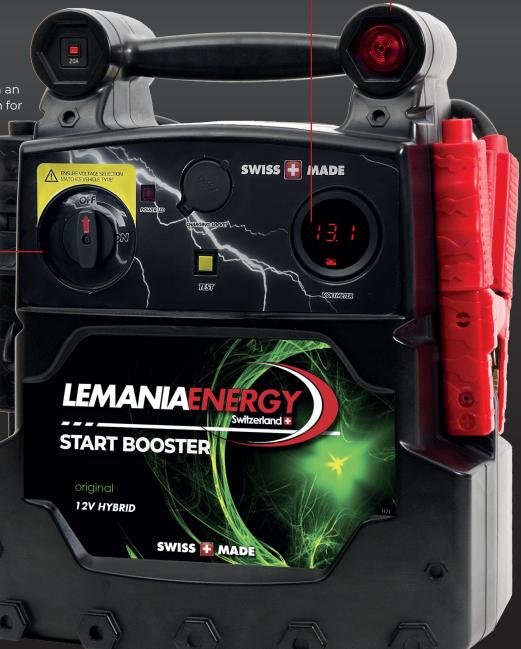

## This audible and visual alert

informs professionals of incorrect terminal connections.

This display allows professionals to quickly see the voltage available and to test the alternator of a vehicle.

This model is fitted with an easy to use on off switch for maximum safety.