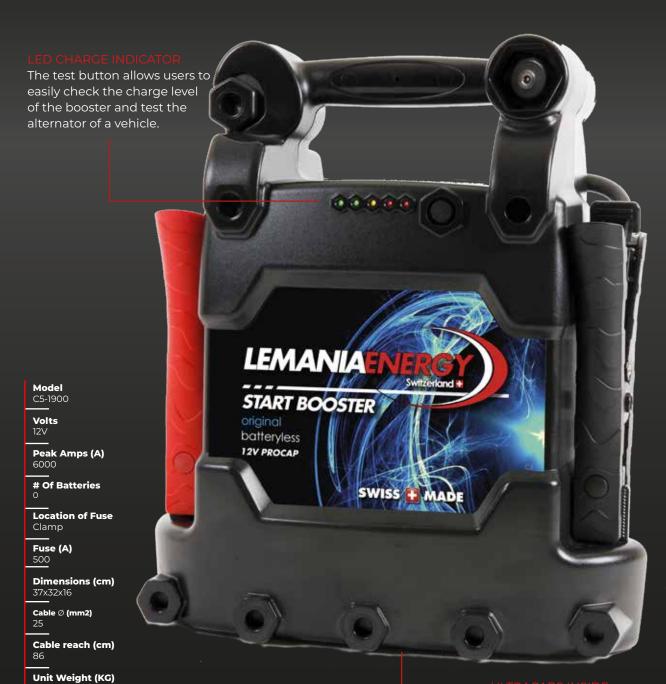

#### LED CHARGE INDICATOR

The test button allows users to easily check the charge level of the booster and test the alternator of a vehicle.

Model C5-1440

Volts 12V

Peak Amps (A) 4000

# Of Batteries

Location of Fuse

Fuse (A) 500

Dimensions (cm) 37x32x16

Cable Ø (mm2) 25

Cable reach (cm)

Unit Weight (KG)

— Charger Voltage (V) 14.4

## **C5** - 1900

Our BATTERYLESS PROCAP range uses the highest quality and most powerful UltraCapacitor technology to produce an extremely powerful booster fit for the toughest starting applications. Their light weight and ultra fast recharge allow professionals to perform an unlimited number of daily starts.