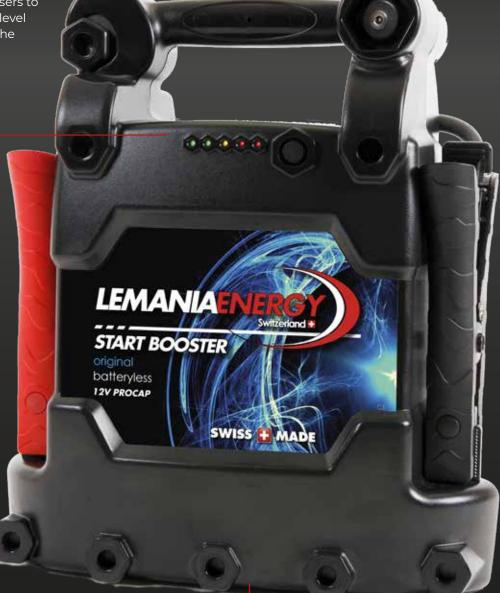

## LED CHARGE INDICATOR

The test button allows users to easily check the charge level of the booster and test the alternator of a vehicle.

**Model** C5-1440

Volts 12V

Peak Amps (A) 4000

# Of Batteries

Location of Fuse

Fuse (A) 500

Dimensions (cm) 37x32x16

Cable Ø (mm2) 25

Cable reach (cm)

—— Unit Weight (KG) 5.8

Charger Voltage (V)