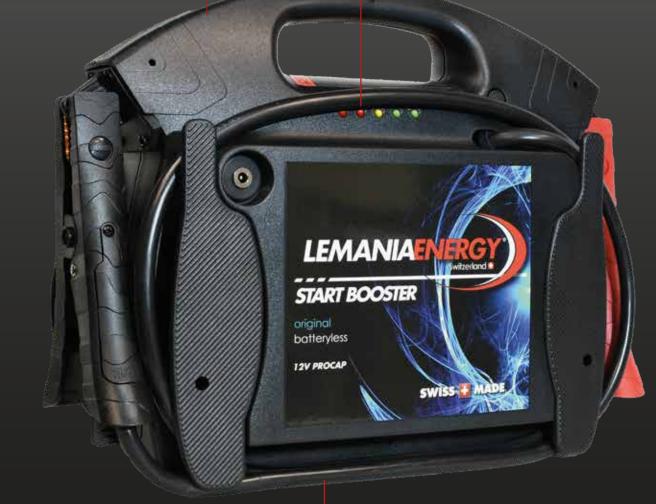

## LED CHARGE INDICATOR

The test button allows users to easily check the charge level of the booster and test the alternator of a vehicle.

Model C4-3000

Volts 12V

Peak Amps (A) 9000

## RIBBED ABS CHASSIS

Reinforced internal structure provides strength and durability making a dependable chassis.