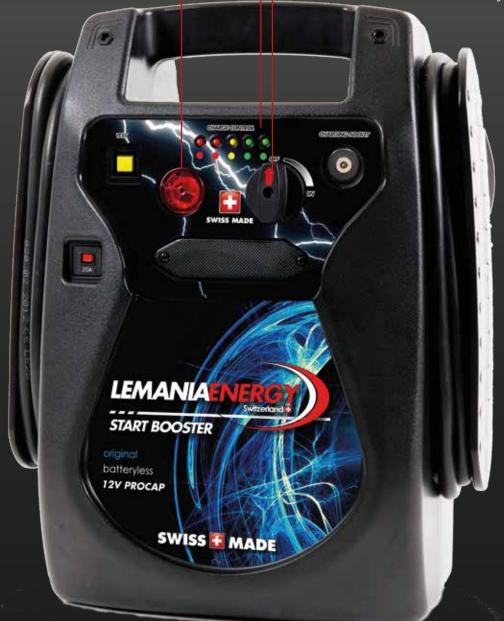

### I ED CHADGE INDICATOR

The test button allows users to easily check the charge level of the booster and test the alternator of a vehicle.

### ON/OFF SWITCH

This model is fitted with an easy to use on off switch for maximum safety.

### REVERSE POLARITY ALARM

This audible and visual alert informs professionals of incorrect terminal connections.

**Model** C16-3400

Volts 12V

**Peak Amps (A)** 10000