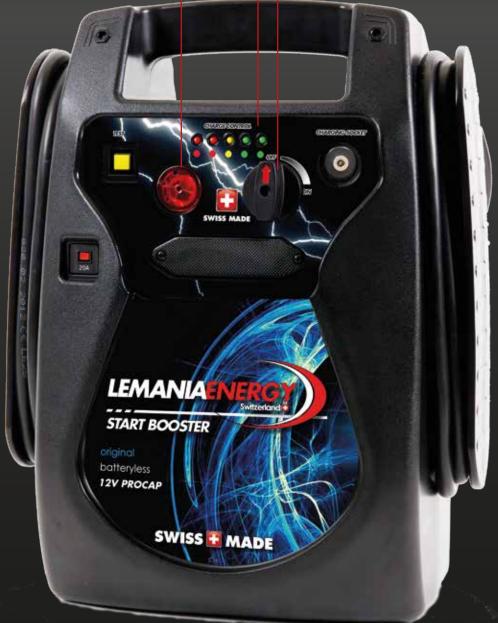

### LED CHARGE INDICATOR

The test button allows users to easily check the charge level of the booster and test the alternator of a vehicle.

### ON/OFF SWITCH

This model is fitted with an easy to use on off switch for maximum safety.

### REVERSE POLARITY ALARM

This audible and visual alert informs professionals of incorrect terminal connections.

**Model** C16-3000

Volts 12V

Peak Amps (A) 9000