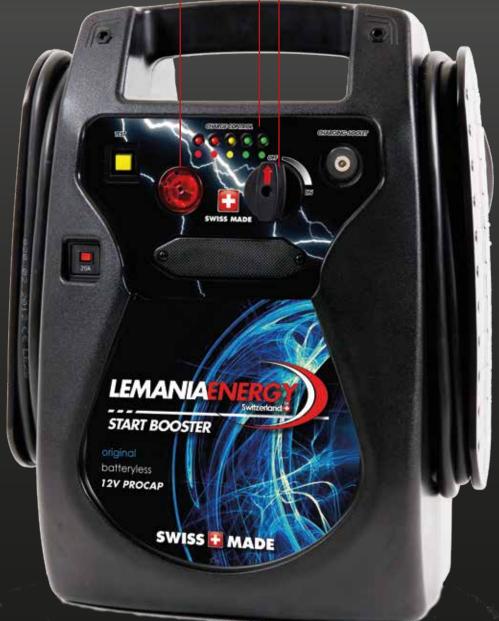

### LED CHARGE INDICATOR

The test button allows users to easily check the charge level of the booster and test the alternator of a vehicle.

### ON/OFF SWITCH

This model is fitted with an easy to use on off switch for maximum safety.

### REVERSE POLARITY ALARI

This audible and visual alert informs professionals of incorrect terminal connections.

Model C16-1500

Volts

**Peak Amps (A)** 7000