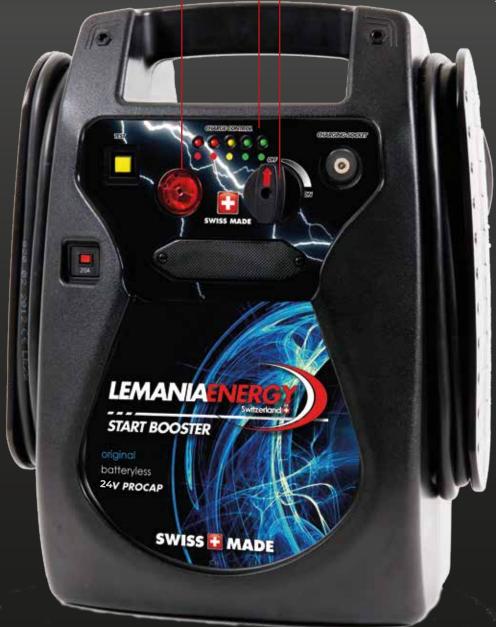

### LED CHARGE INDICATOR

The test button allows users to easily check the charge level of the booster and test the alternator of a vehicle.

# ON/OFF SWITCH

This model is fitted with an easy to use on off switch for maximum safety.

# REVERSE POLARITY ALARM

This audible and visual alert informs professionals of incorrect terminal connections.

Model C16-1500-24

Volts 24

Peak Amps (A) 7000