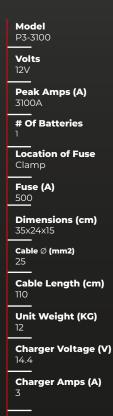

### RIBBED ABS CHASSIS

Reinforced internal structure provides strength and durability making a dependable chassis.

Model P3-2500 Volts 12V Peak Amps (A) 2500A # Of Batteries Location of Fuse Clamp **Fuse (A)** 500 **Dimensions (cm)** 35x24x15 Cable Ø (mm2) 25 Cable Length (cm) 110 Unit Weight (KG) 10.6 Charger Voltage (V) 14.4 Charger Amps (A) 3 Vehicle types anda 🏞 🛨 🖚 💭