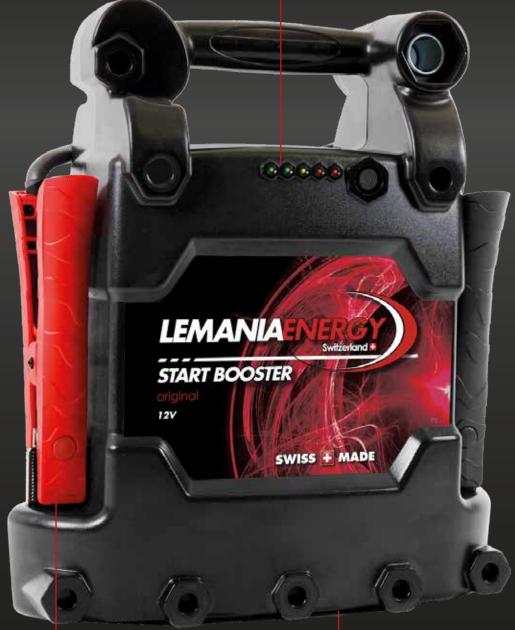

## LED CHARGE INDICATOR

The test button allows users to easily check the charge level of the booster and test the alternator of a vehicle.

**Model** P5-2500

Volts

Peak Amps (A) 2500A

## ULI RA HIGH GRADE CABLES

Full copper woven cables are extremely durable and allow for very limited losses providing the highest starting power.

## PIRRED ARS CHASSIS

Reinforced internal structure provides strength and durability making a dependable chassis.