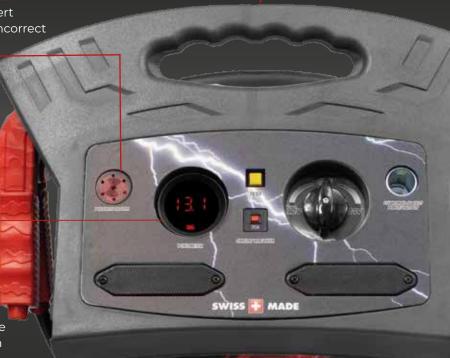

#### DEVEDSE DOLADITY ALADM

This audible and visual alert informs professionals of incorrect terminal connections.

#### **DIGITAL VOLTMETER**

This display allows professionals to quickly see the voltage available and to test the alternator of a vehicle.

#### 12-24V SWITCH

Easy to use switch allows the booster to be changed from 12V to 24V.