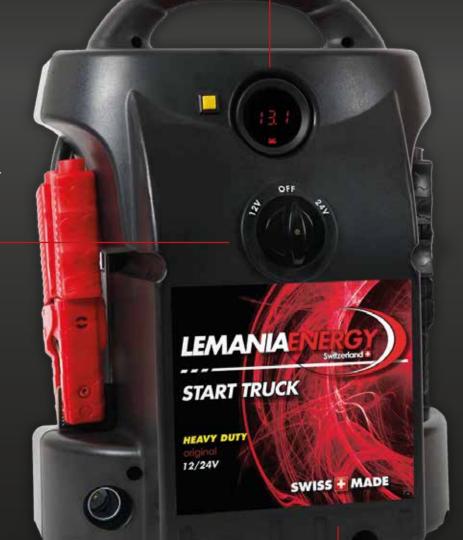

### DIGITAL VOLT METER

This display allows professionals to quickly see the voltage available and to test the alternator of a vehicle.

### 12-24V SWITCH

This easy to use switch allowsthe booster to be changed from 12 to 24V.

Model P2-ST-5000

Volts 12-24V

Peak Amps (A) 5000/2500

# 6200

START TRUCK

**12V** 24V

LEMANIA

START TRUCK

HEAVY DUTY

12/24V

This display allows professionals to quickly see the voltage available and to test the alternator of a vehicle.

This easy to use switch allowsthe booster to be changed from 12 to 24V.

**Peak Amps (A)** 6200/3100