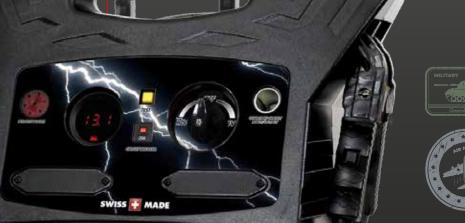

## START TRUCK

LEMANIA

START TRUCK

SWISS . MADE

HEAVY DUTY

This display allows professionals to quickly see the voltage available and to test the alternator of a vehicle.

This audible and visual alert informs professionals of incorrect terminal connections.