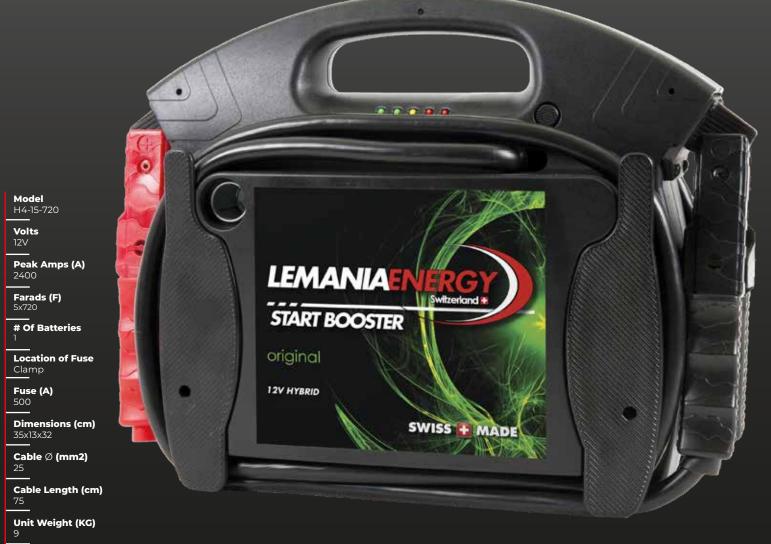

## **HYBRID BOOSTER**

6

The Hybrid is a combination of the highest quality starting batteries and the most powerful UltraCapacitors. Hybrids provide Ultra High starting current and extended cranking duration creating the perfect mix for professionals. These powerful boosters combine the best features of our technologies.

The Hybrid is a combination of the highest quality starting batteries and the most powerful UltraCapacitors. Hybrids provide Ultra High starting current and extended cranking duration creating the perfect mix for professionals. These powerful boosters combine the best features of our technologies.