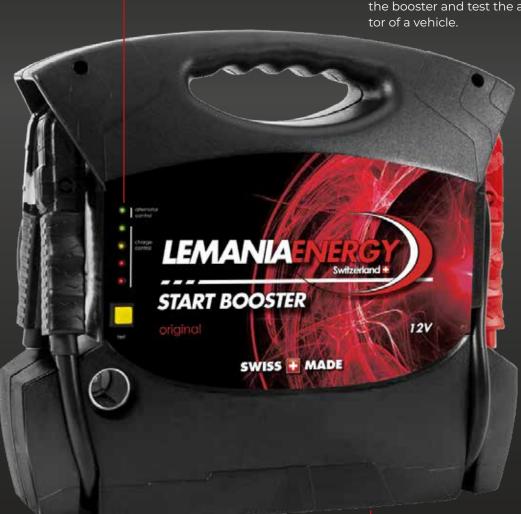

#### LED CHARGE INDICATOR

The test button allows users to easily check the charge level of the booster and test the alternator of a vehicle.